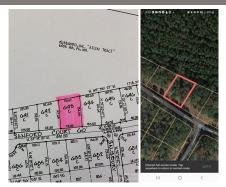

## 118 Sanford Ln, Mount Gilead, NC 28127

- » MLS #: 4020310
- » Land | Lot: 15,682 ft<sup>2</sup>
- » More Info: 118SanfordLn.IsForSale.com

Amanda Cody (980) 581-1399 (Mobile) amandaearnhardt@yahoo.com http://www.acodyrealestate.com

Hometown Realty Pros, LLC 731 N. 2nd Street, Suite C Albemarle, NC 28001 (980) 581-1399

PRICED TO SALE! 0.36 acre available in the gated community of Carolina Forest. Enjoy Lake Living with Boat Ramp access, Tennis Courts, Basketball Courts, Outdoor Pool, Clubhouse, Picnic areas, Playgrounds Plus much more! For updated information about Carolina Forest check out Buyer would be responsible for perc test.